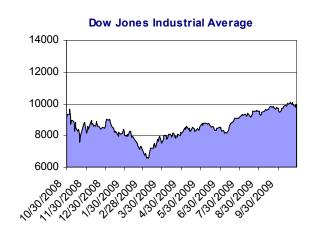

#### **US Market News**

U.S. stocks logged their best one-day percentage gain in three months on Thursday as investors saw data showing the U.S. economy returned to growth in the third quarter as brightening the outlook for profits. The Dow Jones industrial average gained 199.89 points, or 2.05 percent, to end at 9,962.58. The Standard & Poor's 500 Index jumped 23.48 points, or 2.25 percent, to 1,066.11 -- marking its biggest one-day percentage gain in three months. The Nasdaq Composite Index shot up 37.94 points, or 1.84 percent, to close at 2,097.55.