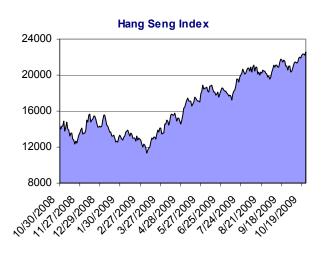

Hong Kong shares dropped 2.28 per cent on Thursday as regional markets tumbled following another fall on Wall Street due to fears over economic recovery. The benchmark Hang Seng Index finished 496.59 points lower at 21,264.99, the third straight session of falls.

**Major World Indices** 

| Indices                  |          | % Change | Change  | Last     |
|--------------------------|----------|----------|---------|----------|
| TEL AVIV 100 INDEX       | <b>~</b> | -0.79    | -7.64   | 957.33   |
| HANG SENG INDEX          | <b>~</b> | -2.28    | -496.59 | 21264.99 |
| JAKARTA COMPOSITE INDEX  | <b>~</b> | -0.48    | -11.28  | 2344.03  |
| FTSE Bursa Malaysia KLCI | <b>~</b> | -0.58    | -7.30   | 1241.75  |
| KOSPI INDEX              | <b>~</b> | -1.48    | -23.86  | 1585.85  |
| NIKKEI 225               | <b>~</b> | -1.83    | -183.95 | 9891.10  |
| STOCK EXCH OF THAI INDEX | <b>~</b> | -1.97    | -13.85  | 690.10   |
| SHANGHAI SE COMPOSITE IX | <b>~</b> | -2.34    | -70.86  | 2960.47  |
| TAIWAN TAIEX INDEX       | <b>~</b> | -2.37    | -178.26 | 7355.69  |
| BSE SENSEX 30 INDEX      | <b>~</b> | -1.42    | -230.77 | 16052.72 |
| ALL ORDINARIES INDX      | _        | +2.11    | +96.50  | 4671.70  |
| S&P/TSX COMPOSITE INDEX  | _        | +2.50    | +269.89 | 11075.22 |
| FTSE 100 INDEX           | _        | +1.13    | +57.30  | 5137.72  |
| CAC 40 INDEX             | _        | +1.37    | +50.24  | 3714.02  |
| DAX INDEX                | _        | +1.66    | +91.18  | 5587.45  |
| DOW JONES INDUS. AVG     | _        | +2.05    | +199.89 | 9962.58  |
| S&P 500 INDEX            | _        | +2.25    | +23.48  | 1066.11  |
| NASDAQ COMPOSITE INDEX   | _        | +1.84    | +37.94  | 2097.55  |
| NYSE Arca Gold BUGS      | _        | +5.25    | +20.17  | 404.42   |