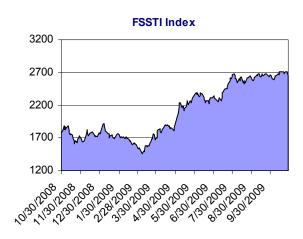

#### **Local and Regional Markets Headline**

Singapore shares closed 0.63 per cent lower on Thursday following a drop on Wall Street and as investors awaited the release of US third quarter economic data, dealers said. The blue-chip Straits Times Index fell 16.67 points to 2,632.31, its third straight decline in as many days. Volume totaled 1.73 billion shares worth \$1.61 billion (US\$1.15 billion). There were 174 gainers, 320 decliners and 873 stocks were even.