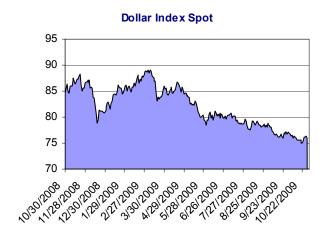

| Index             | Change | Last  |
|-------------------|--------|-------|
| DOLLAR INDEX SPOT | -0.53  | 75.93 |

| Currencies        | Against S\$ | Against US\$ |
|-------------------|-------------|--------------|
| AUSTRALIAN DOLLAR | 1.2789      | 0.9150       |
| CANADIAN DOLLAR   | 1.3104      | 1.0665       |
| EURO              | 2.0717      | 1.4823       |
| BRITISH POUND     | 2.3128      | 1.6548       |
| US DOLLAR         | 1.3977      | 1.0000       |
| CHINA RENMINBI    | 0.2047      | 6.8280       |
| HONG KONG DOLLAR  | 0.1803      | 7.7503       |
| JAPANESE YEN      | 1.5291      | 91.4068      |
| KOREAN WON        | 0.1169      | 1195.9000    |
| MALAYSIAN RINGGIT | 0.4080      | 3.4255       |
| THAI BAHT         | 0.0418      | 33.4600      |