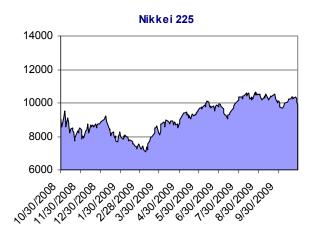

Japan's Nikkei average slid below 10,000 to a three-week closing low on Thursday as a strong yen undercut exporter shares and weak US data renewed worry about global economic growth, sparking a broad sell-off on Wall Street. The benchmark Nikkei lost 1.8 per cent or 183.95 points to 9,891.10, its lowest close since Oct 8. Earlier, it fell as much as 2.2 per cent.