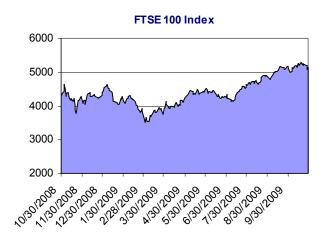

**Major World Indices** 

| Indices                  |          | % Change | Change  | Last     |
|--------------------------|----------|----------|---------|----------|
| TEL AVIV 100 INDEX       | <b>~</b> | -0.79    | -7.64   | 957.33   |
| HANG SENG INDEX          | <b>~</b> | -2.28    | -496.59 | 21264.99 |
| JAKARTA COMPOSITE INDEX  | <b>~</b> | -0.48    | -11.28  | 2344.03  |
| FTSE Bursa Malaysia KLCI | <b>~</b> | -0.58    | -7.30   | 1241.75  |
| KOSPI INDEX              | <b>~</b> | -1.48    | -23.86  | 1585.85  |
| NIKKEI 225               | <b>~</b> | -1.83    | -183.95 | 9891.10  |
| STOCK EXCH OF THAI INDEX | <b>~</b> | -1.97    | -13.85  | 690.10   |
| SHANGHAI SE COMPOSITE IX | <b>~</b> | -2.34    | -70.86  | 2960.47  |
| TAIWAN TAIEX INDEX       | <b>~</b> | -2.37    | -178.26 | 7355.69  |
| BSE SENSEX 30 INDEX      | <b>~</b> | -1.42    | -230.77 | 16052.72 |
| ALL ORDINARIES INDX      | _        | +2.11    | +96.50  | 4671.70  |
| S&P/TSX COMPOSITE INDEX  | _        | +2.50    | +269.89 | 11075.22 |
| FTSE 100 INDEX           | _        | +1.13    | +57.30  | 5137.72  |
| CAC 40 INDEX             | _        | +1.37    | +50.24  | 3714.02  |
| DAX INDEX                | _        | +1.66    | +91.18  | 5587.45  |
| DOW JONES INDUS. AVG     | _        | +2.05    | +199.89 | 9962.58  |
| S&P 500 INDEX            | _        | +2.25    | +23.48  | 1066.11  |
| NASDAQ COMPOSITE INDEX   | _        | +1.84    | +37.94  | 2097.55  |
| NYSE Arca Gold BUGS      | _        | +5.25    | +20.17  | 404.42   |